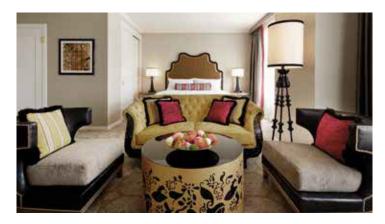

# **ROOMS & SUITES**

| 34 One Bedroom Suites        | 715 Sq. Ft. |
|------------------------------|-------------|
| 3 Signature Suites           | 715 Sq. Ft. |
| 28 Premium Rooms (Jr. Suite) | 485 Sq. Ft. |
| 27 Executive Rooms           | 420 Sq. Ft. |
| 32 Deluxe Rooms              | 415 Sq. Ft. |
| 10 Superior Rooms            | 385 Sq. Ft. |

#### **COMFORTS**

Enjoy modern comforts and indulge with The Huntington Hotel. Featured amenities:

- Luxurious bathrooms are appointed with a vibrant backlit mirror and rainfall shower head
- Bedside Bluetooth entertainment system
- LCD flat screen televisions
- Wireless high speed internet
- Spacious work desk with port for USB connectivity
- Imported French bath and body products
- Coffee and tea brewing system
- Finest Italian linens