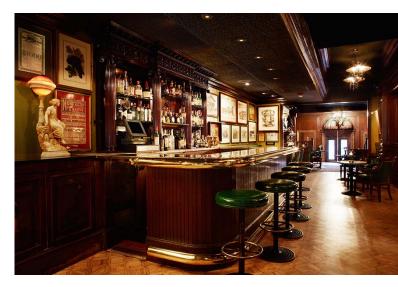

## Big 4 Restaurant

The Big 4 restaurant offers patrons a rare glimpse of the old San Francisco. A live piano player sits in the lounge, amidst a rich decor of dark green leather banquettes and mahogany wood paneling. Offering seasonal, farm-to-table cuisine.