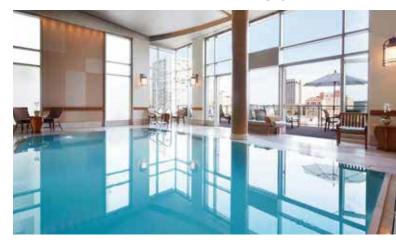

## NOB HILL SPA

Enjoy warmth and rejuvenation with stunning skyline views at the award-winning Nob Hill Spa. Featuring 11 treatment rooms, an infinity pool and whirlpool, steam and sauna rooms, a fireside lounge, Zen relaxation room, an outdoor patio and a full spa menu.